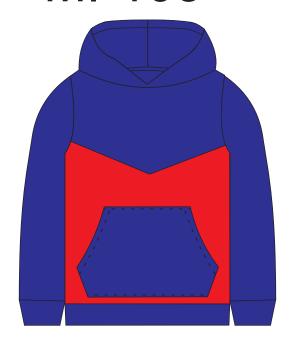

+92 347 0301201

sales@miveindustries.com

MI-101

MI-102

| SIZE:      | XS to 6XL                      |
|------------|--------------------------------|
| COLOR:     | We have All Colors             |
| DESIGN:    | Customize                      |
| LOGO:      | We accept Custom Logo          |
| LOGO TYPE: | Printed, Embridory, Sublimated |