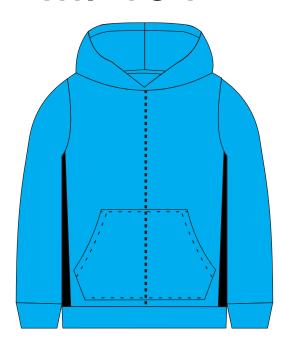

+92 347 0301201

sales@miveindustries.com

MI-101

MI-102

| SIZE:      | XS to 6XL                      |
|------------|--------------------------------|
| COLOR:     | We have All Colors             |
| DESIGN:    | Customize                      |
| LOGO:      | We accept Custom Logo          |
| LOGO TYPE: | Printed, Embridory, Sublimated |