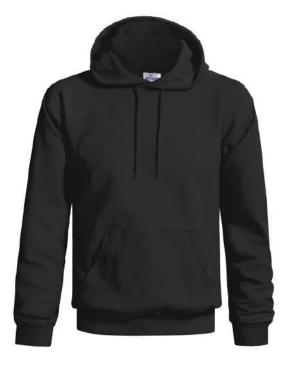

+92 347 0301201

sales@miveindustries.com

MI-101

MI-102

| SIZE:      | XS to 6XL                      |
|------------|--------------------------------|
| COLOR:     | We have All Colors             |
| DESIGN:    | Customize                      |
| LOGO:      | We accept Custom Logo          |
| LOGO TYPE: | Printed, Embridory, Sublimated |