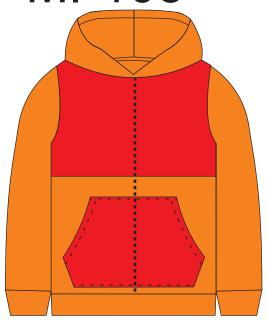

+92 347 0301201

sales@miveindustries.com

MI-101

MI-102

| SIZE:      | XS to 6XL                      |
|------------|--------------------------------|
| COLOR:     | We have All Colors             |
| DESIGN:    | Customize                      |
| LOGO:      | We accept Custom Logo          |
| LOGO TYPE: | Printed, Embridory, Sublimated |