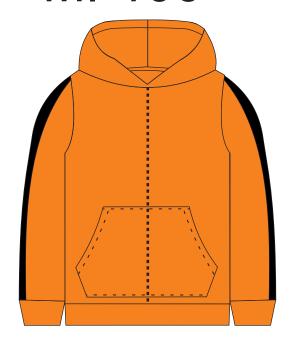

+92 347 0301201

sales@miveindustries.com

MI-101

MI-102

| SIZE:      | XS to 6XL                      |
|------------|--------------------------------|
| COLOR:     | We have All Colors             |
| DESIGN:    | Customize                      |
| LOGO:      | We accept Custom Logo          |
| LOGO TYPE: | Printed, Embridory, Sublimated |