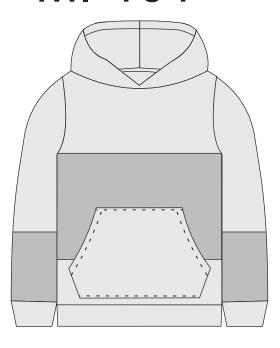

+92 347 0301201

sales@miveindustries.com

MI-101

MI-102

| SIZE:      | XS to 6XL                      |
|------------|--------------------------------|
| COLOR:     | We have All Colors             |
| DESIGN:    | Customize                      |
| LOGO:      | We accept Custom Logo          |
| LOGO TYPE: | Printed, Embridory, Sublimated |