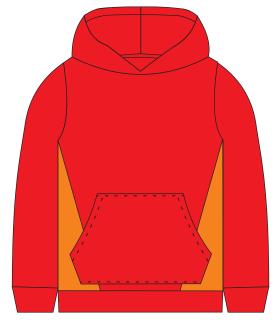

+92 347 0301201

sales@miveindustries.com

MI-101

MI-102

| SIZE:      | XS to 6XL                      |
|------------|--------------------------------|
| COLOR:     | We have All Colors             |
| DESIGN:    | Customize                      |
| LOGO:      | We accept Custom Logo          |
| LOGO TYPE: | Printed, Embridory, Sublimated |